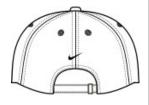

# Nike Unstructured Cotton/Poly Twill Cap NKFB6449

The perfect classic look with a contrast underbill as engineered by Nike. This cap has an unstructured, mid-profile design and a self-fabric closure with buckle. The contrast Swoosh logo is embroidered on the center back. Made of 58/42 cotton/poly twill.

### **CARE INSTRUCTIONS**

Hand Wash Warm. Line Dry. Do Not Wring, Bleach, Iron Or Dry Clean.

front

back