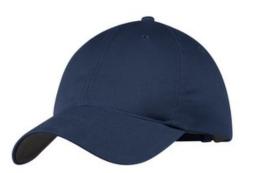

# Nike Unstructured Cotton/Poly Twill Cap NKFB6449

The perfect classic look with a contrast underbill as engineered by Nike. This cap has an unstructured, mid-profile design and a self-fabric closure with buckle. The contrast Swoosh logo is embroidered on the center back. Made of 58/42 cotton/poly twill.