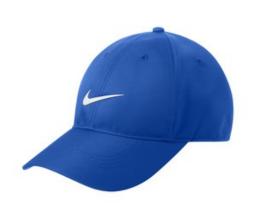

# Nike Dri-FIT Swoosh Performance Cap NKFB6450

The contrast welded Swoosh logo takes front and center on this unstructured, moisture-wicking cap. A low-profile, contrast underbill and hook and loop closure complete the sporty design. Made of 100% Dri-FIT polyester. CARE INSTRUCTIONS Hand Wash Warm. Line Dry. Do Not Wring, Bleach, Iron Or Dry Clean.