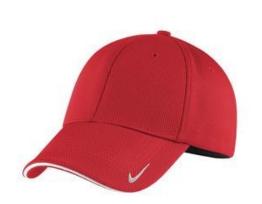

# Nike Dri-FIT Stretch Mesh Sandwich Bill Cap NKFD9718

Only Nike could engineer a moisture-wicking cap this flexible and stylish. This cap has a structured, mid-profile design. The Sw oosh Flex sw eatband ensures an exceptional fit. The contrast Sw oosh logo is embroidered on the bill and center back in the same color as the trim. Made of 100% polyester knit mesh.