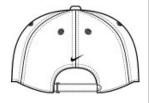

# Nike Dri-FIT Tech Fine-Ripstop Cap NKFB6444

This durable lightly structured, low-profile ripstop cap delivers ultimate comfort thanks to Dri-FIT moisture-wicking technology, embroidered eyelets for enhanced breathability and a soft hook and loop closure. An Anthracite underbill reduces sun glare. The contrast Swoosh logo is embroidered on center back. Made of 100% Polyester.

front

back