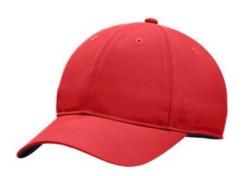

# Nike Dri-FIT Tech Fine-Ripstop Cap NKFB6444

This durable lightly structured, low-profile ripstop cap delivers ultimate comfort thanks to Dri-FIT moisture-wicking technology, embroidered eyelets for enhanced breathability and a soft hook and loop closure. An Anthracite underbill reduces sun glare. The contrast Swoosh logo is embroidered on center back. Made of 100% Polyester.

front

back